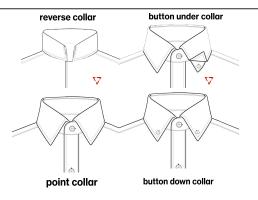

### **Dress Shirt**

- Chose from collars above
- NO POCKETS!
- If point collar, must use magnetic collar stays

### White Blouse/ Dress Shirt

- Chose from collars above (mens)
- NO POCKETS!
- magnetic collar stays not required

#### **Dress Shirt**

- Chose from collars above
- NO POCKETS!
- If point collar, must use magnetic collar stays

**Dress Slacks**: Tan/ grey/ charcoal/ Navy

- · No khakis or denim
- Flat front

Dress Shoes: Brown/Black/Blue

#### White Blouse/ Dress Shirt

- Chose from collars above (mens)
- NO POCKETS!
- magnetic collar stays not required

**Dress Slacks**/ Pencil Skirt: Tan/ Grey/ Charcoal/ Blue

- No khakis or denim
- Pencil skirt must be no higher than two fingers above knee