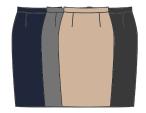

# **Dress Slacks**/ Pencil Skirt: Tan/ grey/ charcoal

- No khakis or denim
- Pencil skirt must be no higher than two fingers above knee

Dress Shoes: Brown/Black

- Oxfords
- Pumps
- Flats
- Open toe
- Black only worn with charcoal

#### White Blouse/ Dress Shirt

- Chose from collars above (mens)
- NO POCKETS!
- magnetic collar stays not required

**Dress Slacks**/ Pencil Skirt: Tan/ Grey/ Charcoal/ Blue

- No khakis or denim
- Pencil skirt must be no higher than two fingers above knee