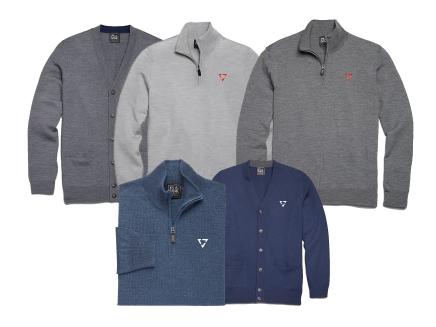

# men

- 3/4 Zip / Cardigan
- Wool, Merino, Cashmere
- Light Grey
- Charcoal
- Navy (exclusive to level 5)