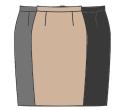

# **Dress Slacks**/ Pencil Skirt: Tan/ grey/ charcoal

- No khakis or denim
- Pencil skirt must be no higher than two fingers above knee

Dress Shoes: Brown/Black

- Oxfords
- Pumps
- Flats
- Open toe
- Black only worn with charcoal