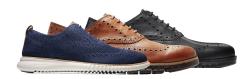

### **Dress Shoes**: Brown/Black

- Oxfords only (lace up)
- Black only worn with charcoal

- Oxfords only (lace up)
- Black only worn with charcoal