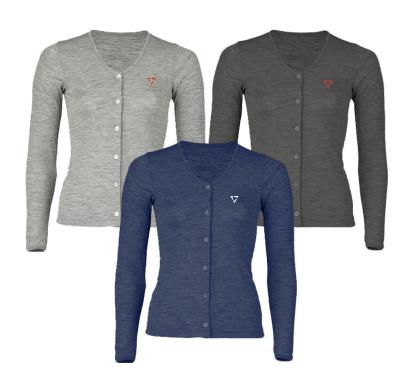

# women

- Cardigan
- Wool, Merino, Cashmere
- Light Grey
- Charcoal
- Navy (exclusive to level 5