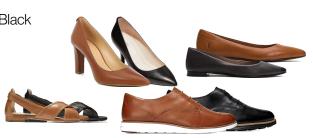

### **Dress Shoes**: Brown/Black

- Oxfords only (lace up)
- Black only worn with charcoal

# **Dress Slacks**/ Pencil Skirt: Tan/ grey/ charcoal

- No khakis or denim
- Pencil skirt must be no higher than two fingers above knee

Dress Shoes: Brown/Black

- Oxfords
- Pumps
- Flats
- Open toe
- Black only worn with charcoal

**Dress Shoes:** Brown/Black/Blue

- Oxfords
- Pumps
- Flats
- Open toe
- Black only worn with charcoal