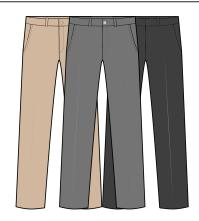

### Dress Slacks: Tan/grey/charcoal

- No khakis or denim
- Flat front

# **Dress Slacks**/ Pencil Skirt: Tan/ grey/ charcoal

- No khakis or denim
- Pencil skirt must be no higher than two fingers above knee

Dress Shoes: Brown/Black

- Oxfords
- Pumps
- Flats
- Open toe
- Black only worn with charcoal

#### **Dress Shirt**

- Chose from collars above
- NO POCKETS!
- If point collar, must use magnetic collar stays

**Dress Slacks**: Tan/ grey/ charcoal/ Navy

- · No khakis or denim
- Flat front

Dress Shoes: Brown/Black/Blue

#### White Blouse/ Dress Shirt

- Chose from collars above (mens)
- NO POCKETS!
- magnetic collar stays not required

**Dress Slacks**/ Pencil Skirt: Tan/ Grey/ Charcoal/ Blue

- No khakis or denim
- Pencil skirt must be no higher than two fingers above knee