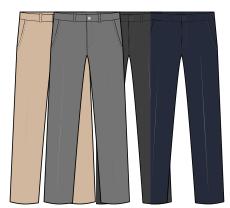

### Dress Slacks: Tan/grey/charcoal

- No khakis or denim
- Flat front

#### **Dress Shirt**

- Chose from collars above
- NO POCKETS!
- If point collar, must use magnetic collar stays

**Dress Slacks**: Tan/ grey/ charcoal/ Navy

- · No khakis or denim
- Flat front

Dress Shoes: Brown/Black/Blue