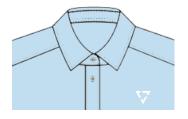

# brand mark

All shirts, blouses, pullovers and sweaters must have the brand mark embroidered on the left chest.

### **Dress Shirt**

- Chose from collars above
- NO POCKETS!
- If point collar, must use magnetic collar stays

### White Blouse/ Dress Shirt

- Chose from collars above (mens)
- NO POCKETS!
- magnetic collar stays not required