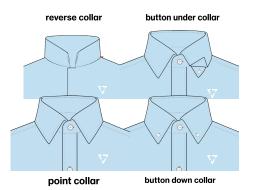

### **Dress Shirt**

- Chose from collars above
- NO POCKETS!
- If point collar, must use magnetic collar stays

### White Blouse/ Dress Shirt

- Chose from collars above (mens)
- NO POCKETS!
- magnetic collar stays not required

#### **Dress Shirt**

- Chose from collars above
- NO POCKETS!
- If point collar, must use magnetic collar stays

**Dress Slacks**: Tan/ grey/ charcoal/ Navy

- · No khakis or denim
- Flat front

Dress Shoes: Brown/Black/Blue

#### White Blouse/ Dress Shirt

- Chose from collars above (mens)
- NO POCKETS!
- magnetic collar stays not required

**Dress Slacks**/ Pencil Skirt: Tan/ Grey/ Charcoal/ Blue

- No khakis or denim
- Pencil skirt must be no higher than two fingers above knee