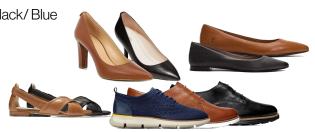

### **Dress Shoes**: Brown/Black

- Oxfords only (lace up)
- Black only worn with charcoal

# **Dress Slacks**/ Pencil Skirt: Tan/ grey/ charcoal

- No khakis or denim
- Pencil skirt must be no higher than two fingers above knee

Dress Shoes: Brown/Black

- Oxfords
- Pumps
- Flats
- Open toe
- Black only worn with charcoal

**Dress Shoes:** Brown/Black/Blue

- Oxfords
- Pumps
- Flats
- Open toe
- Black only worn with charcoal