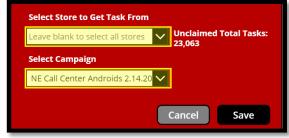

## Accessing from the Desktop (continued)

7. When prompted, select your **Store** from the drop-down menu and the applicable **Campaign**.

8. To change locations or campaigns, select **Change** at the top of the screen.